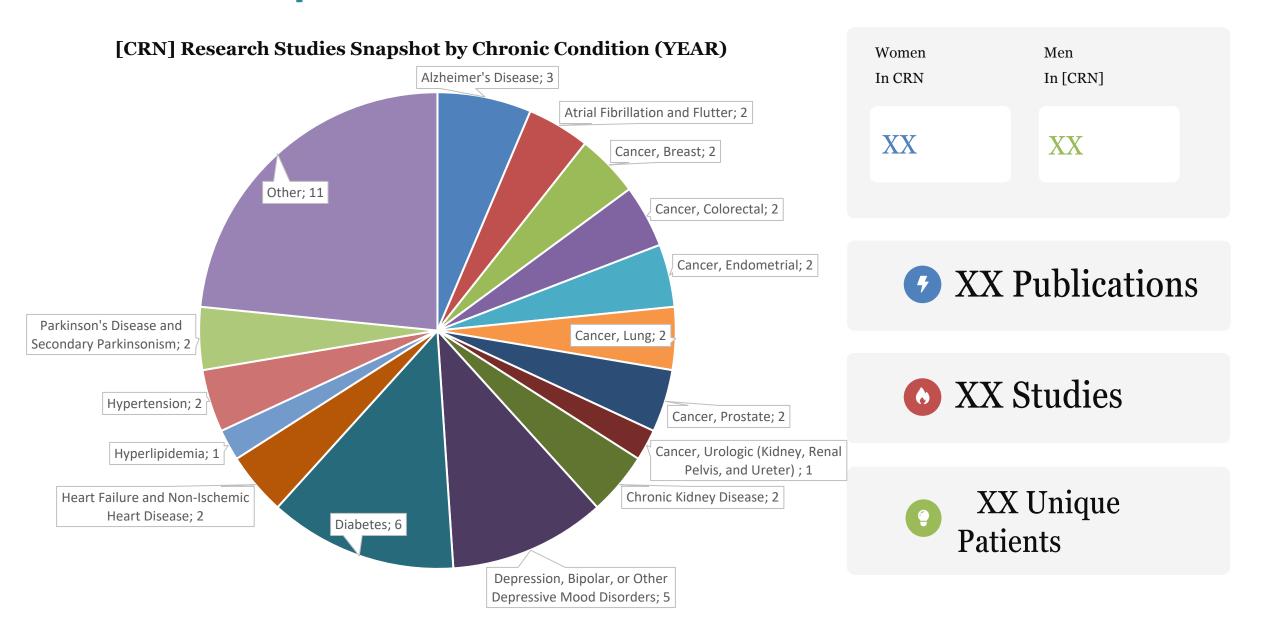

cal Observation**

Date/time of observation/measurement (real dates) • Clinical observation code • Result (qualitative)



# **Diagnoses**

Diagnosis date/time (real dates) • Diagnosis code



### **Vitals**

Measure date/time (real dates) •
Height • Weight • Diastolic & systolic blood pressure • Smoking status



## **Prescribing**

Prescription dates: order, start, end dates (real dates) • Prescription code • Prescription quantity • Number of refills



#### Death

Date of death\*
\*Death sources are in-hospital deaths,
and social security death index.



#### **Procedures**

rocedure date (real dates)

• Procedure code



## **Geocoded Data**

Zip code • Census Tract



#### **Immunizations**

Real date • Immunization code • Dose • Route

# Template: [insert CRN name] Overall Research



# Template: [insert CRN name] Research: [Element of Interest or Eol]

Total Patients with a positive [Element of Interest] *EoI* (2020-2023)





|                                        | Race |  |  |  |  |
|----------------------------------------|------|--|--|--|--|
| White                                  | 0    |  |  |  |  |
| Other                                  | 0    |  |  |  |  |
| Native Hawaiian/Other Pacific Islander | 0    |  |  |  |  |
| Multiple race                          | 0    |  |  |  |  |
| Black or African American              | 0    |  |  |  |  |
| Asian                                  | 0    |  |  |  |  |
| American Indian/Alaska Native          | 0    |  |  |  |  |
|                                        |      |  |  |  |  |